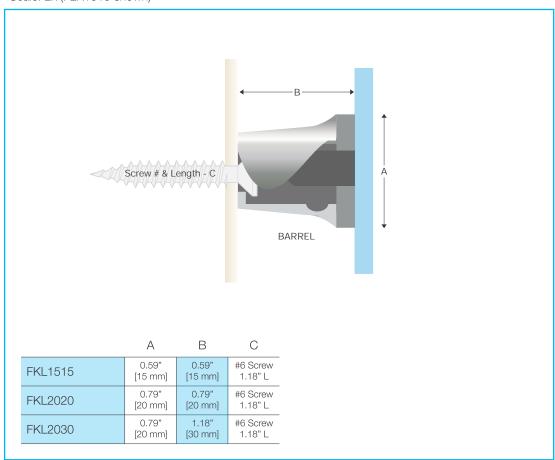

| Diameter           | Barrel Length      | Item Code |
|--------------------|--------------------|-----------|
| 0.59"<br>[15.0 mm] | 0.59"<br>[15.0 mm] | FLK1515   |
| 0.78"<br>[20.0 mm] | 0.78"<br>[20.0 mm] | FLK2020   |
| 0.78"<br>[20.0 mm] | 1.18"<br>[30.0 mm] | FLK2030   |

## Scale: 2x (FLK1515 shown)