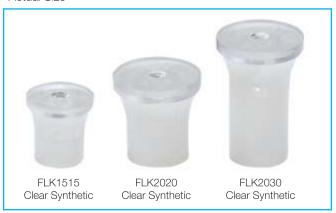

| Diameter           | Barrel Length      | Item Code |
|--------------------|--------------------|-----------|
| 0.59"<br>[15.0 mm] | 0.59"<br>[15.0 mm] | FLK1515   |
| 0.78"<br>[20.0 mm] | 0.78"<br>[20.0 mm] | FLK2020   |
| 0.78"<br>[20.0 mm] | 1.18"<br>[30.0 mm] | FLK2030   |

## Actual Size