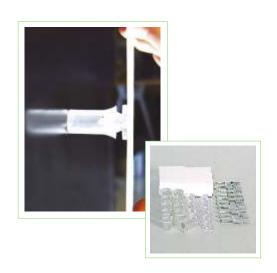

Klipser<sup>TM</sup> is a synthetic option which mounts the panel to the wall with a screw, without the stand-off being visible from the front. The Klipser quickly and inexpensively adds dimension to any project.

## Features:

- » Material: clear polycarbonate
- » Indoor weatherable
- » Installation methods: VHB tape, liquid glue, screws or silicone
- » Recommended load per piece: test each installation application individually
- » No holes required in signage substrate
- » Sold in packs of ten
- » Assembly kit included