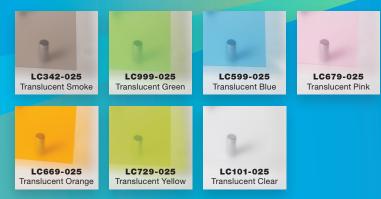

This single-ply product is available in a durable matte

finish in .025" thickness, and features exceptional durability and integrity for applications that require a tough product.

Available in translucent clear and six translucent colors to meet your needs, Lucent laser cuts easily to create a clean, smooth finished edge. Add a splash of color or personalization with screen, pad or UV-LED printing to create the ultimate finished product.

#### Material

1/16" & under)

Translucent, single-ply modified acrylic Finish Matte non-glare (*One Side*) Sheet Size 24.0625" x 49" (*300mm x 610mm*) Material Thickness .025" (*0.64mm*) Fabrication Type Drills, Laser Vector Cuts, Saws, Screen Prints, Shears (*Works on thicknesses* 