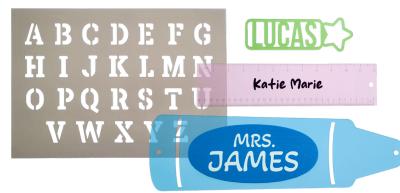

## Perfect for custom stencil & template creation.

877.rowmark

rk / rowmarl

Lucent, a versatile, easy-to use sheet material ideal for creating custom stencils and templates as well as educational and promotional tools. The opportunities for this product are unlimited, just add your creativity and imagination.

Lucent is the smart choice for crafters, educators and professionals looking for a sheet material to fabricate custom stencils, tracing templates, patterns or scrapbooking tools. This material can be used with a variety of acrylic paints that are spray or brush-on and can be used for material for traffic and pavement-marking stencils.

This single-ply product is available in a durable matte

finish in .025" thickness, and features exceptional durability and integrity for applications that require a tough product.

Available in translucent clear and six translucent colors to meet your needs, Lucent laser cuts easily to create a clean, smooth finished edge. Add a splash of color or personalization with screen, pad or UV-LED printing to create the ultimate finished product.

Ideal for Engineering Templates,

**Primary Application** 

Lettering or Tracing

Personalized Promotional

Patterns, Scrapbooking &