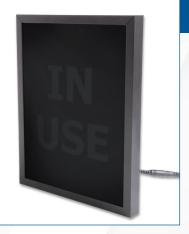

### **Features**

- High light diffusion eliminates "hot spots" and amplifies light intensity
- Diffused panel provides power to hide LED light source
- High impact resistance and long lasting UV protection
- If desired, an additional laminated interior film can be applied to easily create reverse engraved text or logos

#### **Applications**

Back-lighting Blankout signs Channel letters Light diffusers Architectural lighting

#### Usage

Interior signage Exterior signage