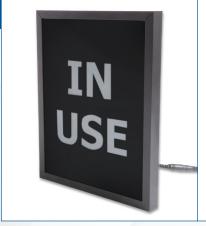

### **Features**

- High light diffusion eliminates "hot spots" and amplifies light intensity
- Diffused panel provides power to hide LED light source
- High impact resistance and long lasting UV protection
- If desired, an additional laminated interior film can be applied to easily create reverse engraved text or logos

#### **Applications**

Back-lighting Blankout signs Channel letters Light diffusers Architectural lighting

#### Usage

Interior signage Exterior signage