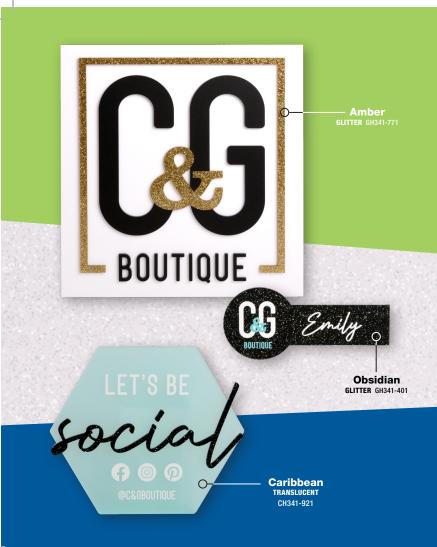

ColorHues® Glitter acrylic sheets feature glitter embedded directly into the tinted plastic, creating a dazzling, eye-catching effect. The high-quality gloss finish on both sides of the sheet gives a glass like appearance with the durability of acrylic, making it ideal for use in point-of-purchase displays or signage in high traffic areas.

These single-ply sheets can be laser-cut into shapes and letters or used as a signage component for an endless range of applications.

All ColorHues® products are available in 24" x 48" sheet sizes with 1/8" thickness.