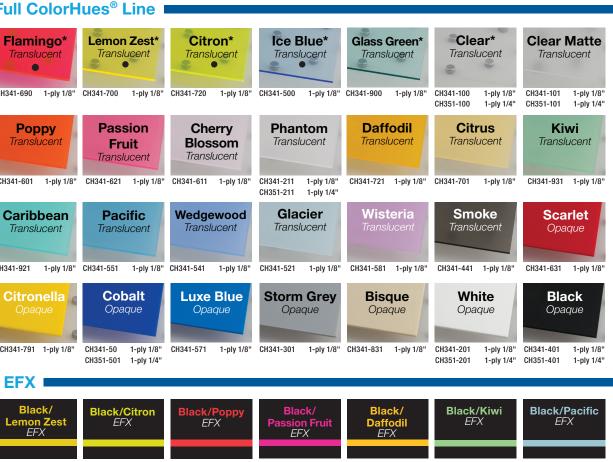

These single-ply sheets can be laser-cut into shapes and letters or used as a signage component for an endless range of applications.

All ColorHues® products are available in 24" x 48" sheet sizes with 1/8" thickness.