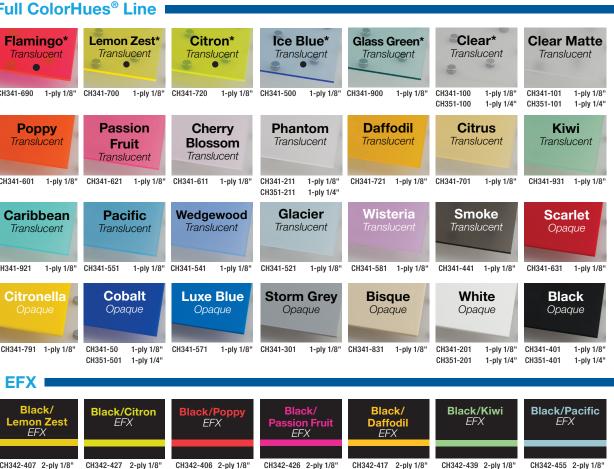

These single-ply sheets can be laser-cut into shapes and letters or used as a signage component for an endless range of applications.

All ColorHues® products are available in 24" x 48" sheet sizes with 1/8" thickness.