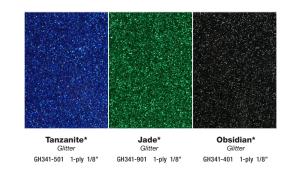

## New ColorHues<sup>®</sup> Glitter Colors NEW

| Black/<br>Flamingo<br><i>EFX</i> | B<br>Lem |
|----------------------------------|----------|
|                                  |          |
| CH342-496 2-ply 1/8"             | CH342-4  |