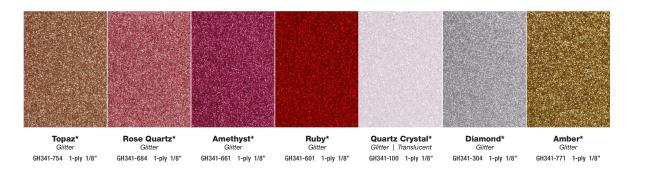

## New ColorHues<sup>®</sup> Glitter Colors NEW

| Black/<br>Flamingo<br><i>EFX</i> | B<br>Lem |
|----------------------------------|----------|
|                                  |          |
| CH342-496 2-ply 1/8"             | CH342-4  |