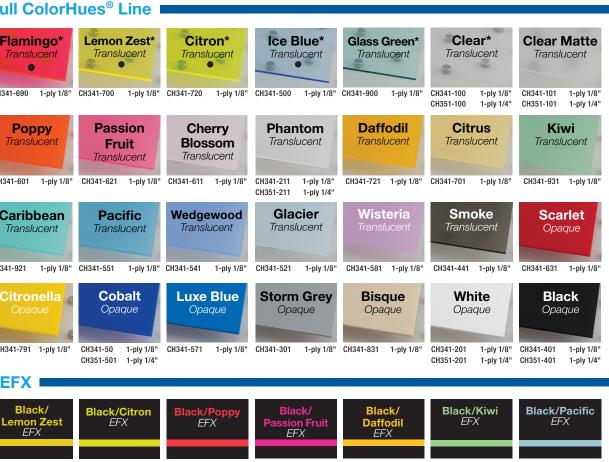

These single-ply sheets can be laser-cut into shapes and letters or used as a signage component for an endless range of applications.

All ColorHues® products are available in 24" x 48" sheet sizes with 1/8" thickness.