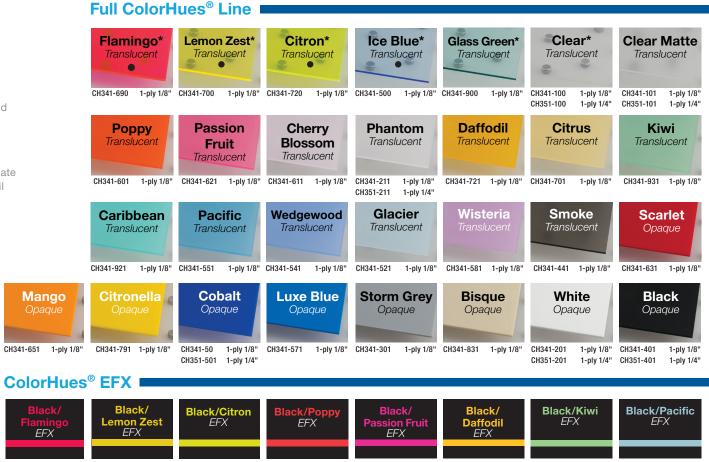

These single-ply sheets can be laser-cut into shapes and letters or used as a signage component for an endless range of applications.

All ColorHues® products are available in 24" x 48" sheet sizes with 1/8" thickness.